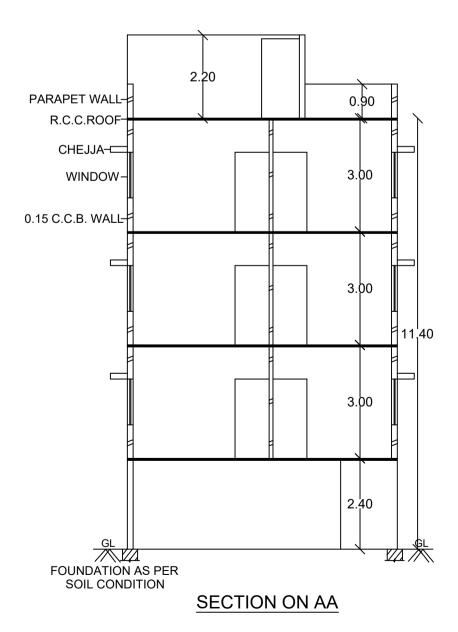

### Block :A (RESI)

| Floor Name                          | Total Built Up Area (Sq.mt.) | Total FAR Area (Sq.mt.) | Tnmt (No.) |
|-------------------------------------|------------------------------|-------------------------|------------|
| Terrace Floor                       | 0.00                         | 0.00                    | 00         |
| Second Floor                        | 52.04                        | 52.04                   | 01         |
| First Floor                         | 52.04                        | 52.04                   | 01         |
| Ground Floor                        | 52.04                        | 52.04                   | 01         |
| Stilt Floor                         | 0.00                         | 0.00                    | 00         |
| Total:                              | 156.12                       | 156.12                  | 03         |
| Total Number of Same<br>Blocks<br>: | 1                            |                         |            |
| Total:                              | 156.12                       | 156.12                  | 03         |