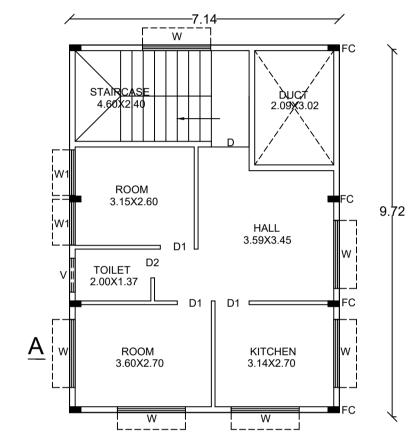

### Block :A (RESI)

| Floor Name                          | Total Built Up Area (Sq.mt.) | Total FAR Area (Sq.mt.) | Tnmt (No.) |
|-------------------------------------|------------------------------|-------------------------|------------|
| Terrace Floor                       | 0.00                         | 0.00                    | 00         |
| Second Floor                        | 52.04                        | 52.04                   | 01         |
| First Floor                         | 52.04                        | 52.04                   | 01         |
| Ground Floor                        | 52.04                        | 52.04                   | 01         |
| Stilt Floor                         | 0.00                         | 0.00                    | 00         |
| Total:                              | 156.12                       | 156.12                  | 03         |
| Total Number of Same<br>Blocks<br>: | 1                            |                         |            |
| Total:                              | 156.12                       | 156.12                  | 03         |

SCHEDULE OF JOINERY

| SCHEDULE OF | JUINERT. |        |        |     |
|-------------|----------|--------|--------|-----|
| BLOCK NAME  | NAME     | LENGTH | HEIGHT | NOS |
| A (RESI)    | D2       | 0.76   | 2.10   | 03  |
| A (RESI)    | D1       | 0.90   | 2.10   | 09  |
| A (RESI)    | D        | 1.00   | 2.10   | 03  |

SCHEDULE OF JOINERY:

| BLOCK NAME | NAME | LENGTH | HEIGHT | NOS |
|------------|------|--------|--------|-----|
| A (RESI)   | W3   | 0.90   | 1.20   | 03  |
| A (RESI)   | W1   | 1.21   | 1.20   | 06  |
| A (RESI)   | W    | 1.80   | 1.20   | 20  |