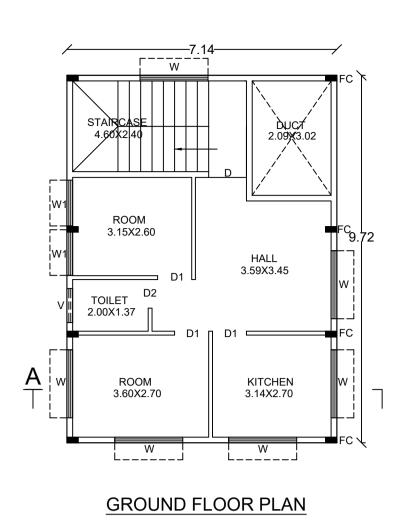

### Block :A (RESI)

| Floor Name                          | Total Built Up Area (Sq.mt.) | Total FAR Area (Sq.mt.) | Tnmt (No.) |
|-------------------------------------|------------------------------|-------------------------|------------|
| Terrace Floor                       | 0.00                         | 0.00                    | 00         |
| Second Floor                        | 52.04                        | 52.04                   | 01         |
| First Floor                         | 52.04                        | 52.04                   | 01         |
| Ground Floor                        | 52.04                        | 52.04                   | 01         |
| Stilt Floor                         | 0.00                         | 0.00                    | 00         |
| Total:                              | 156.12                       | 156.12                  | 03         |
| Total Number of Same<br>Blocks<br>: | 1                            |                         |            |
| Total:                              | 156.12                       | 156.12                  | 03         |

SCHEDULE OF JOINERY

| SCHEDULE OF | JUINERT. |        |        |     |
|-------------|----------|--------|--------|-----|
| BLOCK NAME  | NAME     | LENGTH | HEIGHT | NOS |
| A (RESI)    | D2       | 0.76   | 2.10   | 03  |
| A (RESI)    | D1       | 0.90   | 2.10   | 09  |
| A (RESI)    | D        | 1.00   | 2.10   | 03  |

SCHEDULE OF JOINERY:

| BLOCK NAME | NAME | LENGTH | HEIGHT | NOS |
|------------|------|--------|--------|-----|
| A (RESI)   | W3   | 0.90   | 1.20   | 03  |
| A (RESI)   | W1   | 1.21   | 1.20   | 06  |
| A (RESI)   | W    | 1.80   | 1.20   | 20  |