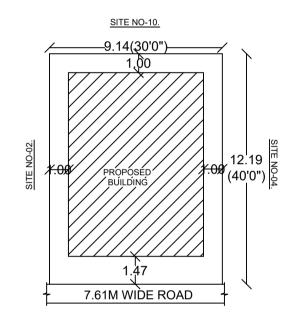

SITE PLAN (Scale 1:200)

| e Bldg | Total Built Up Area<br>(Sq.mt.) | Total FAR Area<br>(Sq.mt.) | Tnmt (No.) |
|--------|---------------------------------|----------------------------|------------|
| 1      | 156.12                          | 156.12                     | 03         |
| 1      | 156.12                          | 156.12                     | 3.00       |