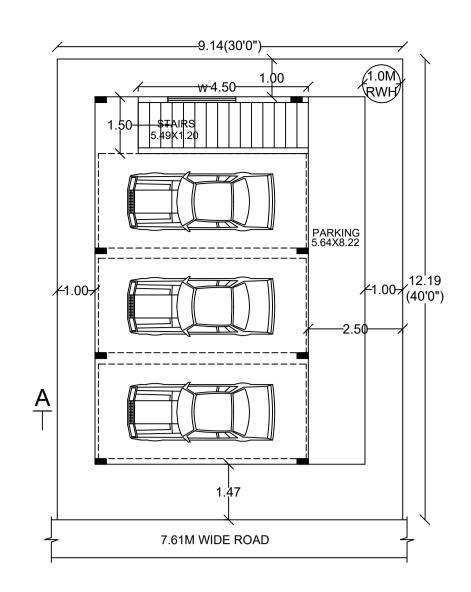

TYPICAL-1st & 2nd FLOOR PLAN

**ELEVATION** 

| Vehicle Type  | Reqd. |               | Achieved |               |
|---------------|-------|---------------|----------|---------------|
| Γ             | No.   | Area (Sq.mt.) | No.      | Area (Sq.mt.) |
| Car           | 3     | 41.25         | 3        | 41.25         |
| Total Car     | 3     | 41.25         | 3        | 41.25         |
| TwoWheeler    | -     | 13.75         | 0        | 0.00          |
| Other Parking | -     | -             | -        | 8.17          |
| Total         |       | 55.00         | 49.42    | -             |

## Required Parking(Table 7a)

|   | • • • • • • |             |           |          |       |       |            |       |       |
|---|-------------|-------------|-----------|----------|-------|-------|------------|-------|-------|
| _ | Block       | Туре        | Cubling   | Area     | Ur    | iits  |            | Car   |       |
| N | lame        | туре        | SubUse    | (Sq.mt.) | Reqd. | Prop. | Reqd./Unit | Reqd. | Prop. |
| A | A (RESI)    | Residential | Apartment | 50 - 225 | 1     | -     | 1          | 3     | -     |
|   |             | Total :     |           | -        | -     | -     | -          | 3     | 3     |